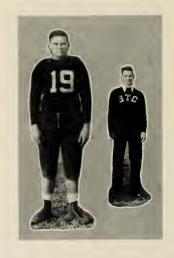

## VARSITY FOOTBALL SQUAD

First Row—Bill Overbey, Gray Sands, George Sharpe, Buck Edwards (captain), and "Red" Owen. Second Row—"Jeff" Harlan, Raymond Pitts, Hartwell Beasley, Charles Sarver, Hamp Thomas, Lee Pate, and Todd Jackson.

Third Rou—Kenneth Ezell (assistant manager), Ed Hessey, Granville Waggoner, Jean Battle, John Hoover, Evans Simmons, Myles Baskin, Clofton McGehee, and Jimmie Norton (manager).

Fourth Rou-Freeland Bennett, Homer Pittard, J. W. Jackson, and E. M. Waller (coach).